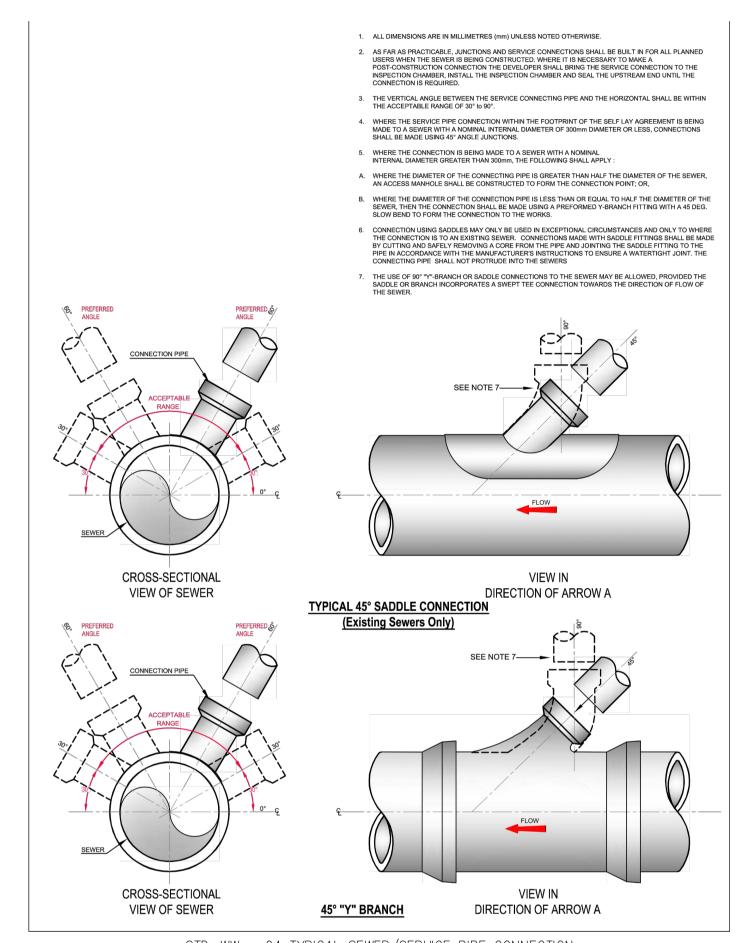

STD-WW-07 TRENCH BACKFILL AND BEDDING

STD-WW-08 CONCRETE PROTECTION SLAB, BED, HAUNCH, AND SURROUND, TO WASTEWATER PIPES

PLANNING DRAWING. NOT FOR CONSTRUCTION.

ALL LEVELS GIVEN ARE RELATIVE TO ORDNANCE DATUM. THIS DRAWING HAS BEEN ISSUED FOR INFORMATION PURPOSES ONLY AND MUST NOT BE USED FOR CONSTRUCTION UNDER ANY CIRCUMSTANCES