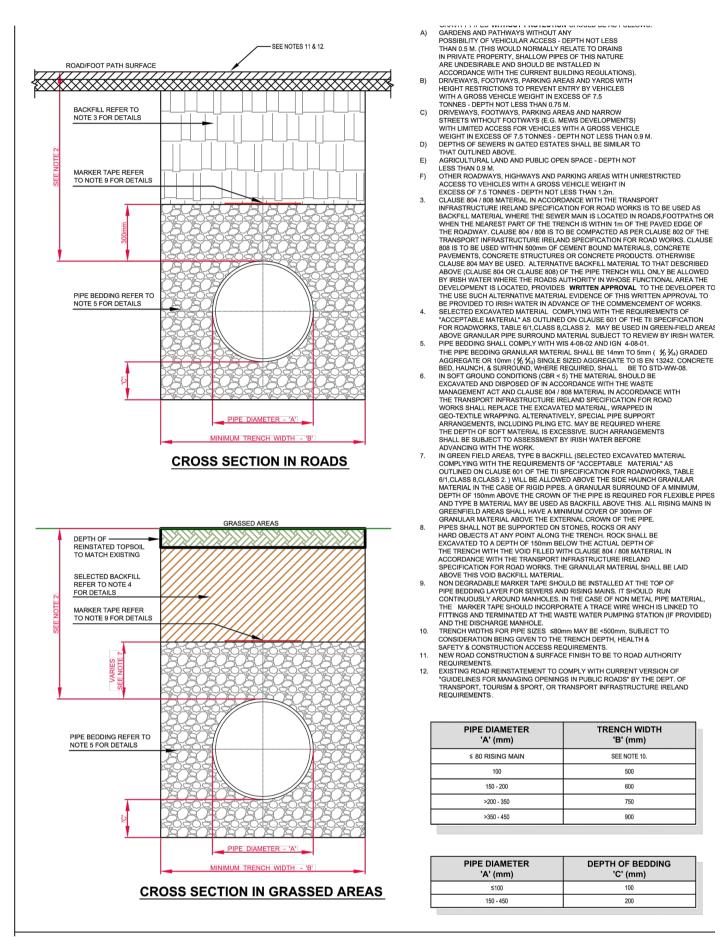

STD-WW-07 TRENCH BACKFILL AND BEDDING

STD-WW-08 CONCRETE PROTECTION SLAB, BED, HAUNCH, AND SURROUND, TO WASTEWATER PIPES

PLANNING DRAWING. NOT FOR CONSTRUCTION.

ALL LEVELS GIVEN ARE RELATIVE TO ORDNANCE DATUM. THIS DRAWING HAS BEEN ISSUED FOR INFORMATION PURPOSES ONLY AND MUST NOT BE USED FOR CONSTRUCTION UNDER ANY CIRCUMSTANCES